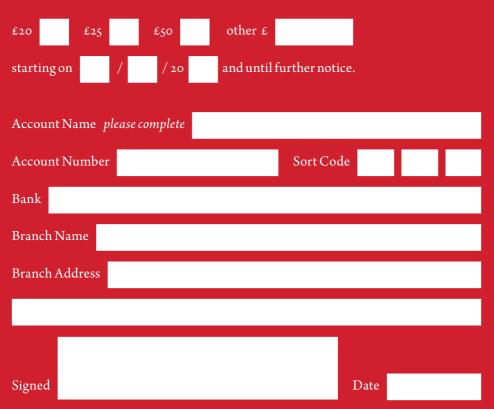

## **PAYMENT OPTIONS**

It is preferable for annual subscriptions to be paid by Bank Standing Order

## **Bank Standing Order**

I would like to support the Friends of the Methodist Modern Art Collection with an annual donation of:

**Important** — Do not return this directly to your bank. Please return it to the Secretary, Friends of the Methodist Modern Art Collection, 30 Kingsmead Road, Knighton, Leicester LE2 3YB, who will forward it to HSBC, Account Number 41462946, Sort Code 40-08-04.

Or

**Cheque** — Please make this payable to Friends of the Methodist Modern Art Collection and return it with this application form to the Secretary, Friends of the Methodist Modern Art Collection, 30 Kingsmead Road, Knighton, Leicester LE2 3YB.