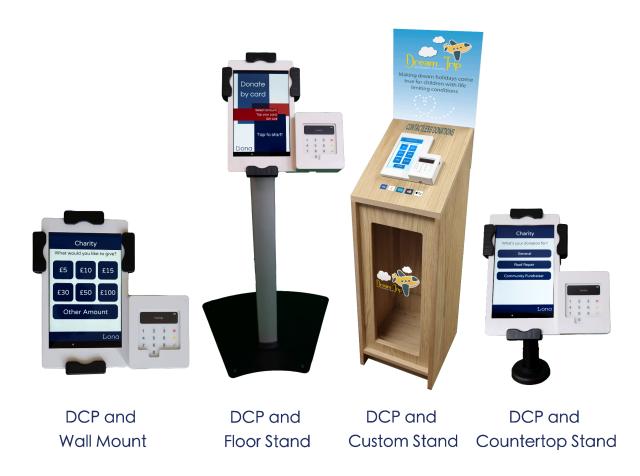

# Digital Collection Plate (DCP) v2

- Self service kiosk
- 8 inch High Definition screen
- Contactless and Chip & PIN
- Stand options, all include a security lock
- Connects via WiFi or 4G
- 10 hour battery life
- Popular features include:
  - o Gift Aid declarations and HMRC reporting
  - Customisable amounts and funds
  - Custom branded screensavers

# Pricing

| Donation Terminal                                                                  | Price (+ VAT if applicable*)                                 |  |
|------------------------------------------------------------------------------------|--------------------------------------------------------------|--|
| DCP v2 (WiFi & 4G) 3+ DCP orders are eligible for discounts, just ask.             | £462.50                                                      |  |
| Stand Options - we recommend 1 stand per DCP, each stand includes a security lock. |                                                              |  |
| Floor Stand                                                                        | £80 1 Free Stand per DCP ordered between 26/02/24 - 08/03/24 |  |
| Countertop / Wall Mount                                                            | £50 1 Free Stand per DCP ordered between 26/02/24 - 08/03/24 |  |
| Custom Stand                                                                       | Prices available on request                                  |  |