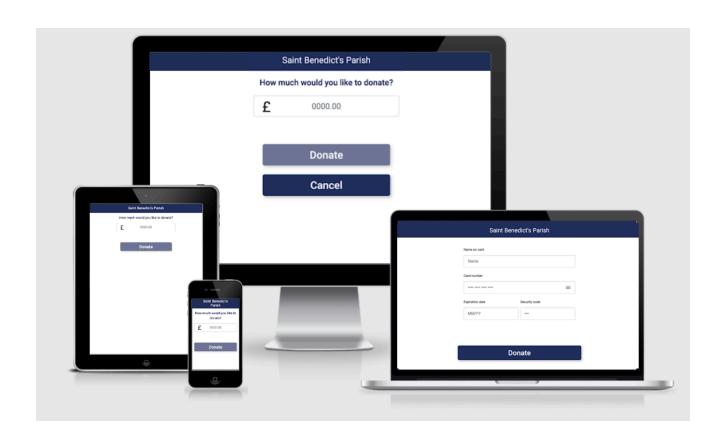

# **Donation Webpage**

- Make remote donations
- Works on all devices, and browsers (mobile friendly)
- Implementation custom URL, donate button, embed, QR code
- Popular features include:
  - Gift Aid declarations
  - Collect for different funds
  - Leave a message with your donation
  - o Customisable screen text