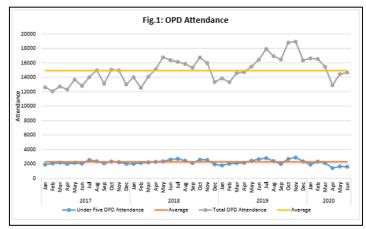

#### **Impact**

The grant came in at the right time. It coincided with other items being supplied by the Christian Health Association of Ghana (CHAG). This ensured that basic essential healthcare services continued to be provided in the midst of the pandemic. Available data shows that there was no significant change in outpatient attendance pre-pandemic and during pandemic.

Some of the hospital staff were exposed to Covid-19 and over 100 cases were reported. Almost all the staff were asymptomatic; only one staff went on admission for a few days.