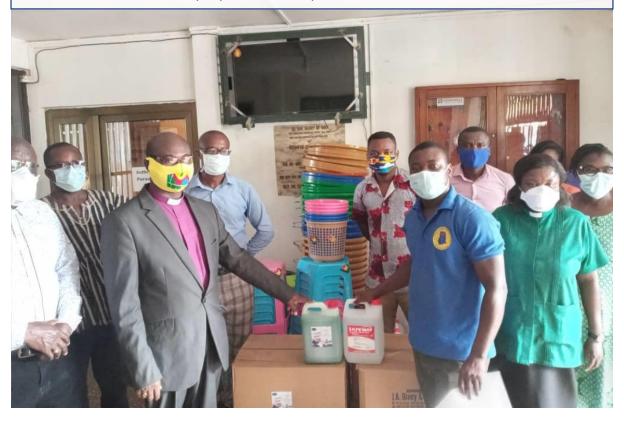

#### Distribution of Items

The two main hospitals were given priority in the sharing of the faceshields, N-95 masks, surgical masks and cloth face masks. This was because they had been designated Treatment Centres nationally, and the staff stands at greater risk due to the number of patients seen daily. The distribution list is attached as appendix 4, and pictures of items distributed at facilities is attached as appendix 5.

Appendix 5: Distribution of Items at Some Facilities

Bishop of Kumasi Rt. Rev Christopher Andam receiving items on behalf of facilities in Kumasi Diocese with facility representatives present

Bishop of Sekondi Rt. Rev Daniel de Graft Brace receiving items on behalf of facilities in Sekondi Diocese with facility representatives present