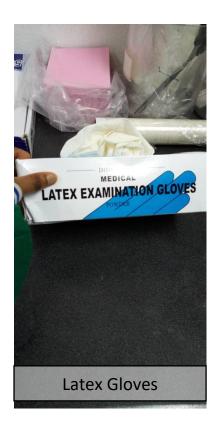

#### **Procurement Process**

The Methodist Health Directorate in consultation with the hospital and some clinic managers selected items were critically needed to protect healthcare workers. Six items were selected: faceshields, N-95 masks, surgical masks, disposable aprons, latex gloves, gun thermometers, and cloth face masks. Pictures of items supplied are posted as appendix 1.

## Appendix 1: Items Procured