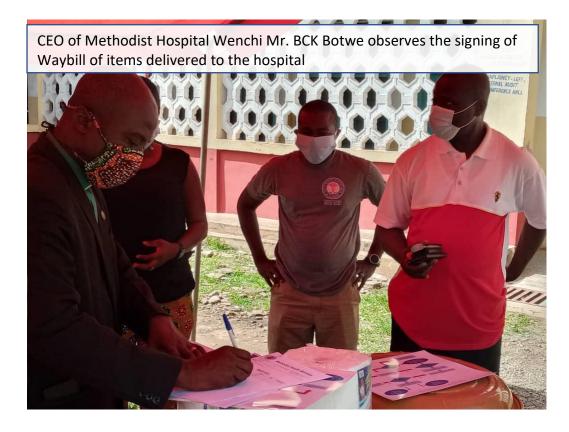

#### Distribution of Items

The two main hospitals were given priority in the sharing of the faceshields, N-95 masks, surgical masks and cloth face masks. This was because they had been designated Treatment Centres nationally, and the staff stands at greater risk due to the number of patients seen daily. The distribution list is attached as appendix 4, and pictures of items distributed at facilities is attached as appendix 5.

Appendix 5: Distribution of Items at Some Facilities

Bishop of Kumasi Rt. Rev Christopher Andam receiving items on behalf of facilities in Kumasi Diocese with facility representatives present

Bishop of Sekondi Rt. Rev Daniel de Graft Brace receiving items on behalf of facilities in Sekondi Diocese with facility representatives present