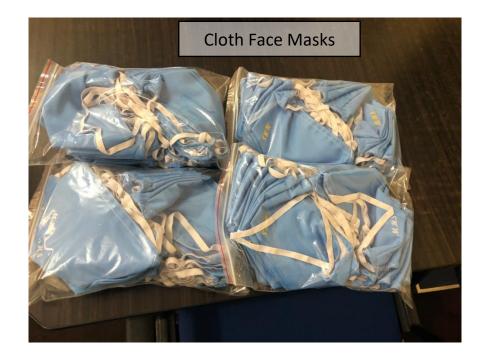

#### **Procurement Process**

The Methodist Health Directorate in consultation with the hospital and some clinic managers selected items were critically needed to protect healthcare workers. Six items were selected: faceshields, N-95 masks, surgical masks, disposable aprons, latex gloves, gun thermometers, and cloth face masks. Pictures of items supplied are posted as appendix 1.

## Appendix 1: Items Procured