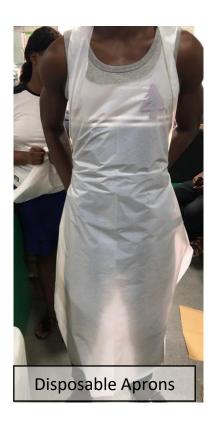

#### **Procurement Process**

The Methodist Health Directorate in consultation with the hospital and some clinic managers selected items were critically needed to protect healthcare workers. Six items were selected: faceshields, N-95 masks, surgical masks, disposable aprons, latex gloves, gun thermometers, and cloth face masks. Pictures of items supplied are posted as appendix 1.

## Appendix 1: Items Procured