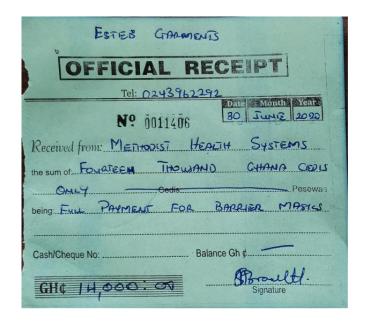

## Appendix 3: Payment Receipts

| Dental RE                                | CEIPT #            | PAIN-FREE o                         | ENTIST |
|------------------------------------------|--------------------|-------------------------------------|--------|
| Patient Name: Methodist Health System    |                    | Date:18/06/2020<br>Receipt no. 9120 |        |
| List of Treatment                        | Amt charged<br>GHC | Amounts paid<br>GH¢                 | Baland |
| 450 FACESHIELDS                          | 27000              | 65500                               |        |
| 150 KN95 FACEMASK<br>50 THERMOMETER GUNS | 21000              | e V                                 |        |
| TOTAL                                    | 65500              |                                     |        |
|                                          | 65500<br>t Method: | 18 un 2020                          |        |

| THE TRUTH PHARMA                                                                                    | CY                     |
|-----------------------------------------------------------------------------------------------------|------------------------|
| OFFICIAL RECEIPT  Received from METHODIST CHURCH GHANA HE SERVICE THE SUM OF FIFTY NIME THOUSAND FI | 2020<br>  ALTH<br>  VE |
| HUNDRED SHANA CENS ONLY  Codis.  Being PURCHASE OF SUKSISAL FACE MAS  ADVONS and Lata Hand Gloves   | Pesewas                |
| Cash/Cheque No                                                                                      | 1<br>ature             |