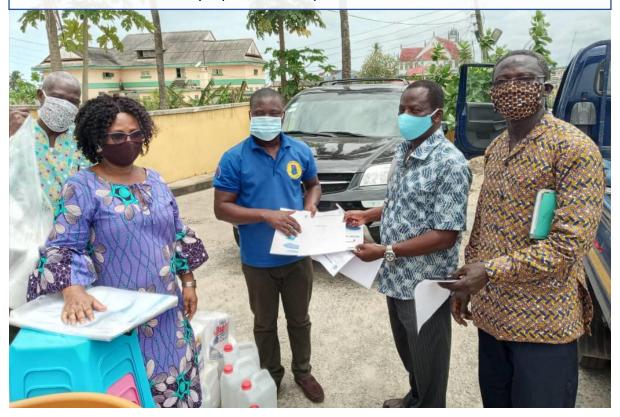

Appendix 5: Distribution of Items at Some Facilities

Bishop of Kumasi Rt. Rev Christopher Andam receiving items on behalf of facilities in Kumasi Diocese with facility representatives present

Bishop of Sekondi Rt. Rev Daniel de Graft Brace receiving items on behalf of facilities in Sekondi Diocese with facility representatives present