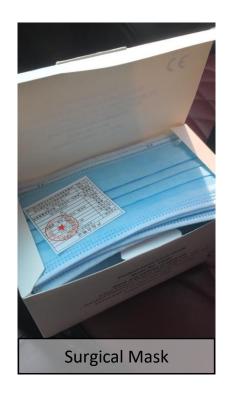

#### **Procurement Process**

The Methodist Health Directorate in consultation with the hospital and some clinic managers selected items were critically needed to protect healthcare workers. Six items were selected: faceshields, N-95 masks, surgical masks, disposable aprons, latex gloves, gun thermometers, and cloth face masks. Pictures of items supplied are posted as appendix 1.

## Appendix 1: Items Procured